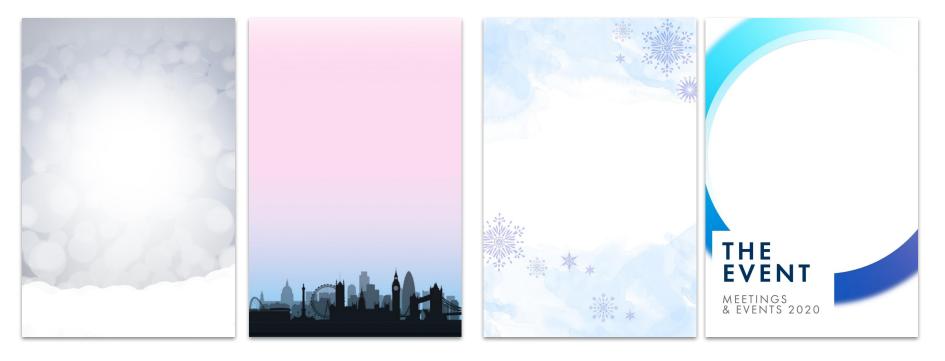

#### Background: Branded Themed Templates

Portrait template (1400x2100 pixels) incorporating event branding. For more themes visit our online gallery.

### Background: Template Samples

Portrait template (1400x2100 pixels) incorporating event branding. For more themes visit our online gallery.