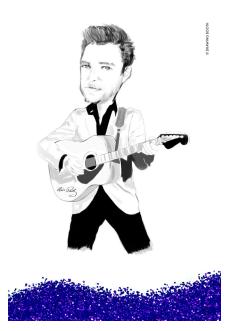

#### Portrait Styles: Live Sketch

< 5 min : Black & White (Standard) > 5 min : Color (Upon Request)

2