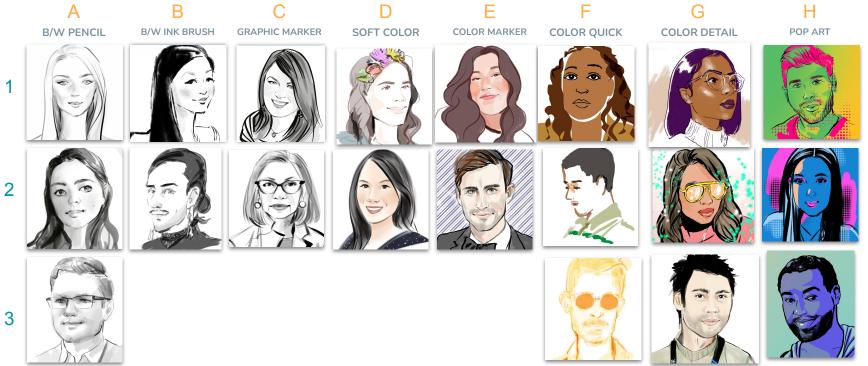

#### Portrait Styles: Live Sketch

< 5 min : Black & White (Standard) > 5 min : Color (Upon Request)

2