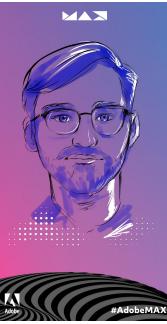

#### Portrait Styles: Live Sketch

< 5 min : Black & White (Standard) > 5 min : Color (Upon Request)

2